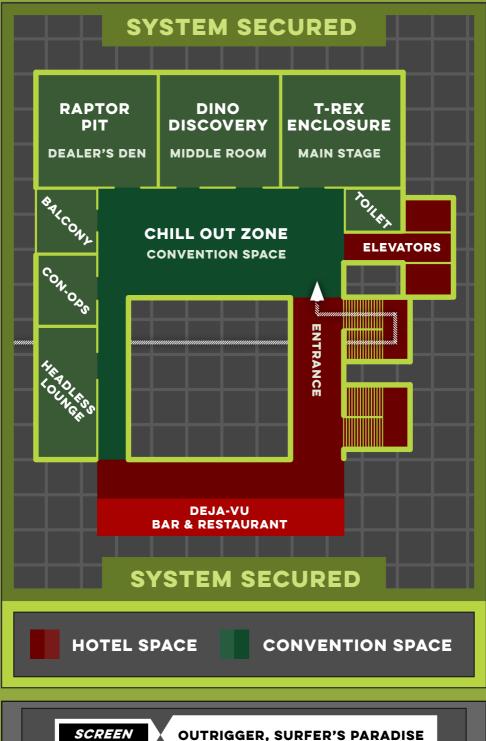

## fureu 4 furry down under 2015 CONBOOK

#### MAPS

#### CONVENTION

DEN

#### **EVENT SCHEDULE**

FRIDAY

SATURDAY

SUNDAY

EXTERNAL

CODE OF CONDUCT

## **CONVENTION SPACE**



## **DEALERS' DEN**



- 1. Zarathus
- 2. Monkau's Furry Bitz
- 3. Toy-grr / Con\*Tact Caffeine
- 4. I Like Shinies
- 5. Vurt
- 6. Jaffa Books
- 7. Creamatorium
- 8. Penny-Dragon Art
- 9. Night's Wares
- 10. Jinnjinn's Art & Sculptures
- 11. Sam Hogan Illustrator / Drakon's Den
- 12. Znackish Artz
- 13. Team Bacon Power!
- 14. Mamath
- 15. Zee's Tees

- 16. KitsuDrake Krafts
- 17. Miss Toxi De Vyne's Pin-Ups & Illustrations
- 18. Art by Mocha shep
- 19. DawnAllies Art
- 20. Gallery Moose
- 21. Naira's Illustrations
- 22. MistyStriker
- 23. Stucat
- 24. Deezmo: Art By Hybrids
- 25. Adzi: Art By Hybrids
- 26. Key-Feathers
- 27. The Radiant Glyph
- 28. Saruuk's Art Table
- 29. Macrocelli



# FRIDAY

## SCHEDULE

|                |                       |                                | -